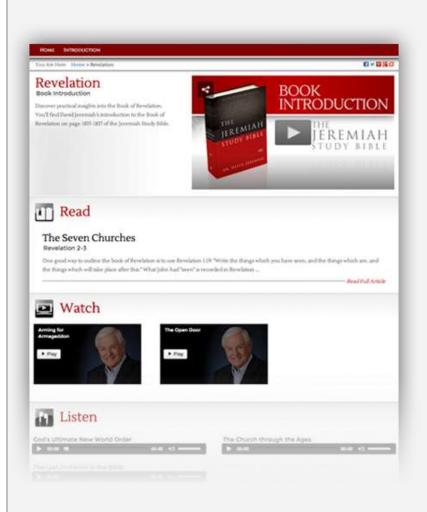

#### **Jeremiah Study Bible online resources**

Here you will find many helpful resources to accompany your study of the Bible. For each book of the Bible you will find references to detailed introductions and supportive major notes that can only be found in The Jeremiah Study Bible. You will also find an informative video introduction from Dr. Jeremiah and three resource sections: Read, Watch, & Listen. Dr. Jeremiah's prayer is that these will be some of the most helpful resources for you as you study the Bible.

#### Introductions to each book of the Bible

- References to informative introductions and helpful major notes for each book of the Bible that can only be found in The Jeremiah Study Bible.
- Dr. Jeremiah has developed a highly informative video introduction for each book of the Bible that summarizes the book's core message along with its historical and spiritual background.

#### Articles and sermon outlines

Read additional articles, notes and excerpts from Dr. Jeremiah's library of
 Bible study resources. New articles and notes added regularly.

#### Video sermons

Watch over 100 video sermons selected by Dr. Jeremiah to accompany your
 Bible study. New videos added regularly.

#### **Audio sermons**

 Listen to over 80 audio sermons selected by Dr. Jeremiah to supplement your reading and Bible study. New sermons added regularly.